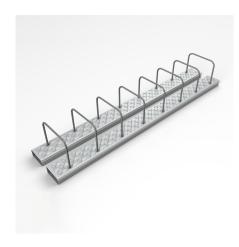

## FERBOX® Type EE

FERBOX® Type EE single-row connected rebend connections are used for the frictional connection and reinforcement of reinforced concrete parts. They are suitable for wide walls from 280 mm wall thick. They have the highest joint category – Interlocked – in transverse and longitudinal directions. Its studded reinforcement box and cover are made of galvanised sheet metal and the reinforcing bars are made of B500 B. The stirrups are U-shaped for the first casting section, ending in both parallel boxes. The FERBOX® box is either 800 or 1200 mm long and the stirrups are up to 500 mm wide. The standard diameter of the rods is 8 to 10 mm. Other versions and special solutions are available on request.