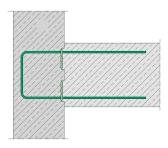

## FERBOX® Type EE

FERBOX® Type EE single-row connected rebend connections are used for the frictional connection and reinforcement of reinforced concrete parts. They are suitable for wide walls from 280 mm wall thick. They have the highest joint category – Interlocked – in transverse and longitudinal directions. Its studded reinforcement box and cover are made of galvanised sheet metal and the reinforcing bars are made of B500 B. The stirrups are U-shaped for the first casting section, ending in both parallel boxes. The FERBOX® box is either 800 or 1200 mm long and the stirrups are up to 500 mm wide. The standard diameter of the rods is 8 to 10 mm. Other versions and special solutions are available on request.

## **DETAIL AND APPLICATION IMAGES**

Page 1