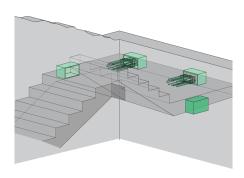

The impact sound insulation element SINTON® X decouples stair landings from masonry or concrete walls. SINTON® X consists of a polyurethane box with integrated elastomeric bearings for transferring loads, a filler for stabilisation during casting and a frame for fastening to the formwork. It is the basis for all other SINTON® X variants. Different forces can be transmitted depending on how the thrust bearings are placed.